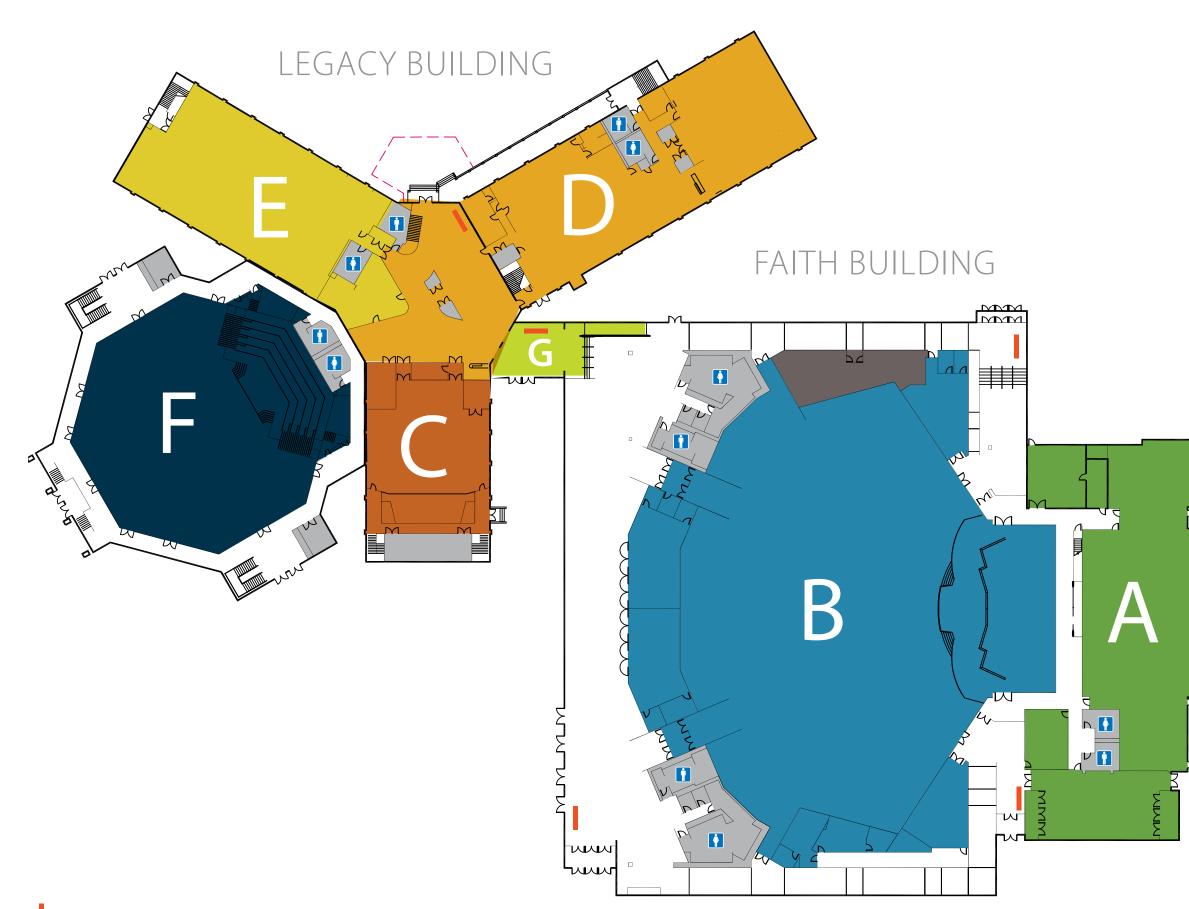

Information Kiosk

# **Faith Building**

#### Section A

**First Floor:** Admin Wing, Multipurpose Room, Large Conference Room, Administrative Offices

## Section B

**First Floor:** Faith Foyer, Faith Sanctuary, The Connection Bookstore, Growth Central, New Beginnings, Invitational Counseling

# **Legacy Building**

Section C First Floor: Chapel

#### Section D

Ground Floor: Fellowship Hall, Kitchen First Floor: Preschool (LAMBS) Classrooms, Prayer Garden , Rainforest Worship Center Second Floor: 1st-5th Grade Children (SEEDS) Classrooms, Oasis Worship Center, Youth Lounge

## Section E

First Floor: CMBC Learning Center, Nursery (LAMBS), Growth Court Second Floor: Adult Classrooms, Sunday School Classrooms, 6th-12th Grade Youth (ABOVE) Classrooms & Worship Area

Section F First Floor: Choir Loft, Prayer Room, Legacy Center Second Floor: Legacy Center Classrooms

Section G The Connector